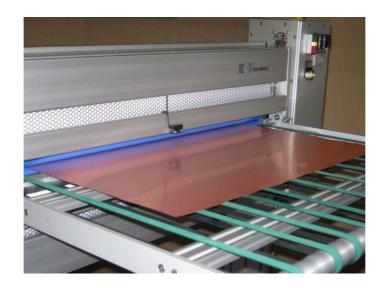

# sheet + panel cleaner SC/RSC

- The most effective method of removing particle contamination from sheets and panels
- 97%+ effective on particles down to 0.5 micron
- Optimise your product yield and quality
- Dramatically reduce scrap and rework
- Continuous process audit tool
- Running cost <€5 per shift</p>

### **Features**

- 4 BlueMAX particle pick-up rollers
- Tiltback top roller access
- Adhesive roll pull-out access
- Variable speed