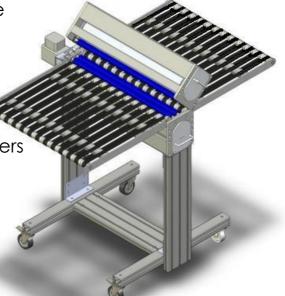

### **Features**

- 4 BlueMAX particle pick-up rollers
- Tiltback top roller access
- Adhesive roll pull-out access
- Variable speed

# **Options**

Conveyors, catch trays Static neutralisation PLC control Auto-reverse Stands

Yieldmax Ltd, FK8 3DL UK. T:+44 1786 870548. F:+44 709 230 4131 mail@yieldmax.com - www.yieldmax.com